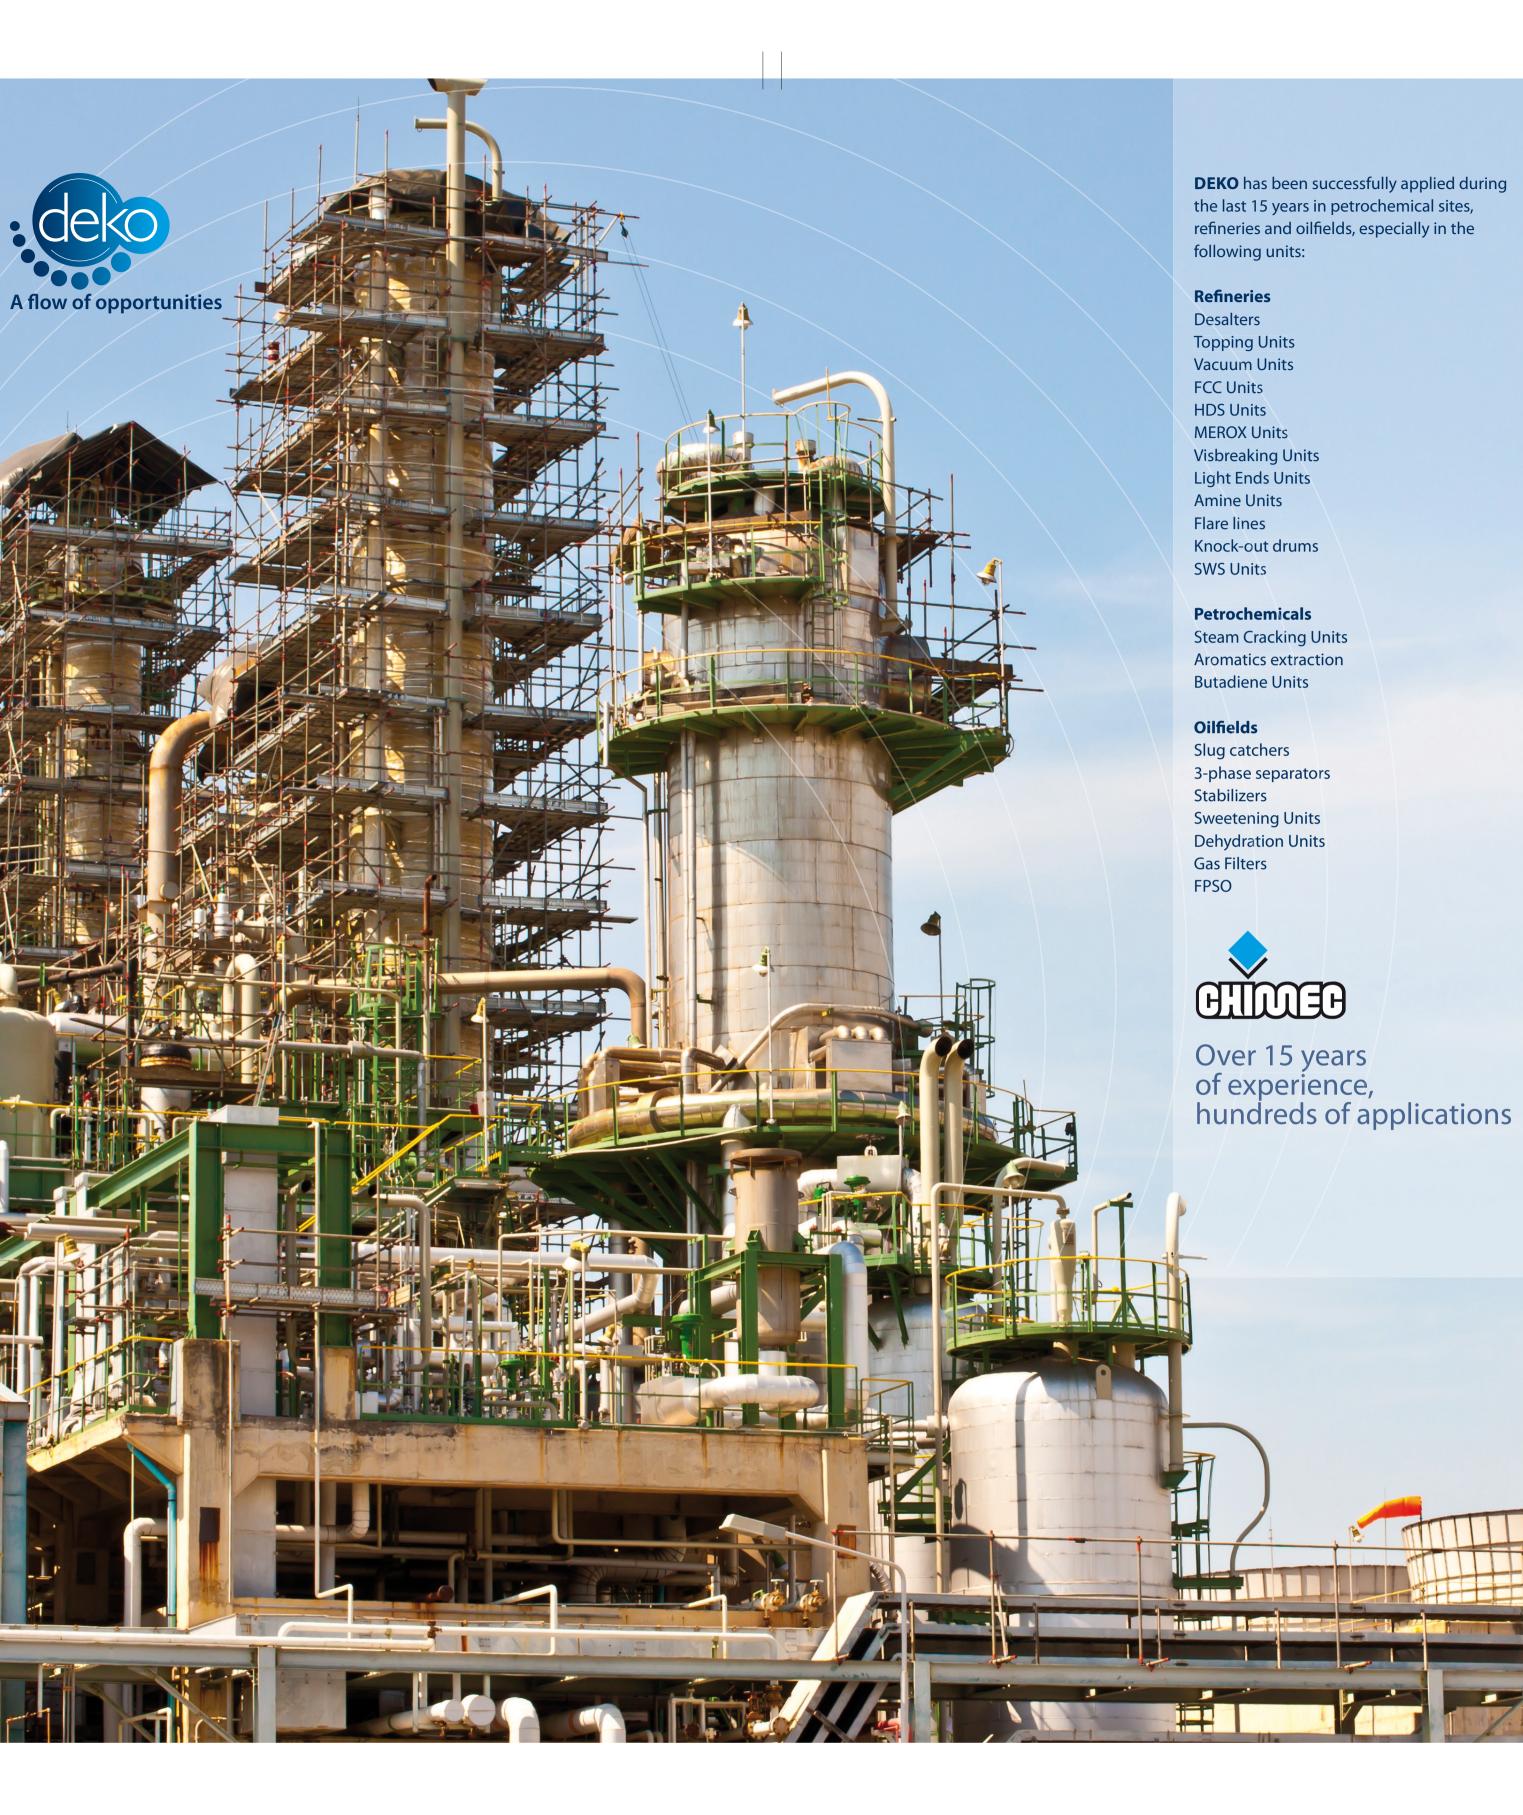

## Innovative Technologies and Service

## DEKO Technological Unit

develops specific technological applications and can provide the client full technical support during planned or unscheduled shutdowns. DEKO is a CHIMEC technology able to guarantee a drastic shutdown time reduction and optimal safety conditions. The main advantages of our technology are:

> Hydrogen Sulphide (H<sub>2</sub>S) knockout Gas and light hydrocarbons stripping enhancement Very effective de-oiling action Drastic reduction of deposits Minimization of pyrophoric ignition risk Odor abatement Waste water reduction Easy waste water disposal (directly to WWTP without any pre-treatment)

**DEKO** is a tailor made solution, whose success strictly depends on the preliminary phase involving both CHIMEC and the client. This first step is the key to select the most suitable application,

to choose the optimal operating procedure and to minimize the costs for external equipment. The advantages showed by this preliminary phase are:

> Key points and strategy focus Most suitable application selection Complete safety data collection Technical/mechanical staff recruitment program Monitoring strategy design DEKO plan clear, precise and ensured to all people involved